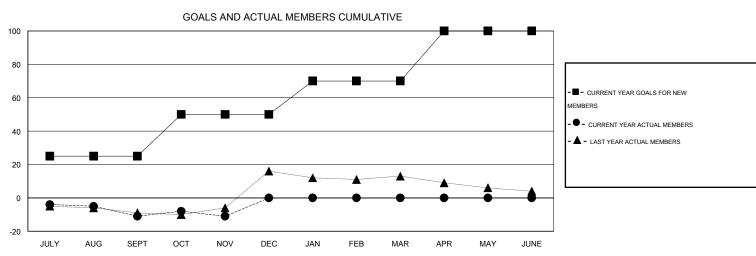

## **LOCATION ILLINOIS**

 $\mathsf{GMT}\;\mathsf{CA}\;1$ 

| Clubs                 |                  |           |                  |                  | Members               |                    |                                     |                    |                  |
|-----------------------|------------------|-----------|------------------|------------------|-----------------------|--------------------|-------------------------------------|--------------------|------------------|
| RESULTS FOR 2016-2017 |                  |           |                  |                  | RESULTS FOR 2016-2017 |                    |                                     |                    |                  |
| QUARTER               | NEW CLUB<br>GOAL | NEW CLUBS | DROPPED<br>CLUBS | NET<br>GAIN/LOSS | QUARTER               | NEW MEMBER<br>GOAL | CHARTER AND<br>NEW MEMBERS<br>ADDED | DROPPED<br>MEMBERS | NET<br>GAIN/LOSS |
| JULY/AUG/SEPT         | 1                | 0         | 0                | 0                | JULY/AUG/SEPT         | 25                 | 10                                  | 21                 | -11              |
| OCT/NOV/DEC           | 1                | 0         | 0                | 0                | OCT/NOV/DEC           | 25                 | 13                                  | 13                 | 0                |
| JAN/FEB/MAR           | 1                | 0         | 0                | 0                | JAN/FEB/MAR           | 20                 | 0                                   | 0                  | 0                |
| APR/MAY/JUNE          | 1                | 0         | 0                | 0                | APR/MAY/JUNE          | 30                 | 0                                   | 0                  | 0                |